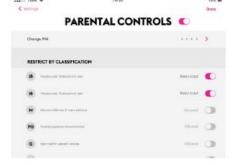

#### LAUNCH FEATURE SET

- Watch a selection of up to 10 Live Channels based on subscription.
- Available using on Wi-Fi and Mobile Data.
- Use your SKY My Account Login.
- Search the channels in the App.
- Browse a 7 day EPG.
- Book recordings to the MY SKY.
- Book programme reminders.
- Share content items via Social plugins.
- Use Parental controls to manage access to content.
- Register in the App.