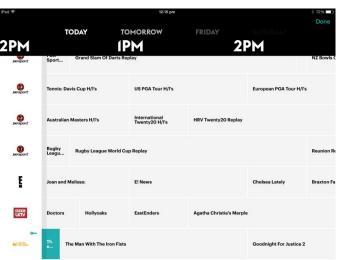

## TV ELEMENTS IN APP DESIGN

- Return to Last Channel Viewed.
- Grid EPG with Grid & Single Channel Views.
- Search and Scan bar while viewing.
- · Search for Listings.
- Book Recordings to MY SKY.

## **SKY GO APP SCREENS**