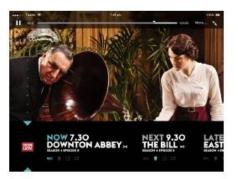

## TV ELEMENTS IN APP DESIGN

- Return to Last Channel Viewed.
- Grid EPG with Grid & Single Channel Views.
- Search and Scan bar while viewing.
- · Search for Listings.
- Book Recordings to MY SKY.

## **SKY GO APP SCREENS**