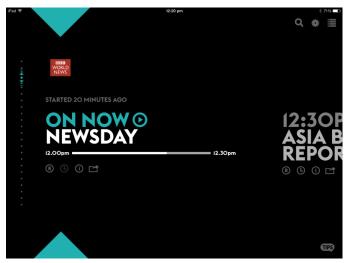

## TV ELEMENTS IN APP DESIGN

- Return to Last Channel Viewed.
- Grid EPG with Grid & Single Channel Views.
- Search and Scan bar while viewing.
- · Search for Listings.
- Book Recordings to MY SKY.

## **SKY GO APP SCREENS**