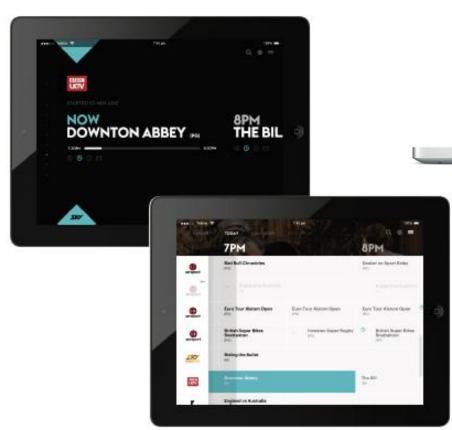

## TV ELEMENTS IN APP DESIGN

- Return to Last Channel Viewed.
- Grid EPG with Grid & Single Channel Views.
- Search and Scan bar while viewing.
- · Search for Listings.
- Book Recordings to MY SKY.

## **SKY GO APP SCREENS**