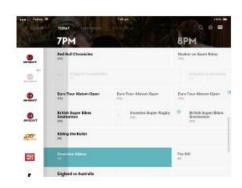

## TV ELEMENTS IN APP DESIGN

- Return to Last Channel Viewed.
- Grid EPG with Grid & Single Channel Views.
- Search and Scan bar while viewing.
- · Search for Listings.
- Book Recordings to MY SKY.

## **SKY GO APP SCREENS**