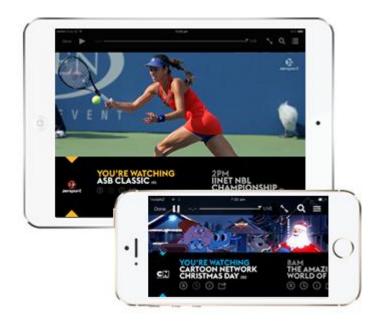

#### **SKY GO App**

SKY GO brings SKY to smartphones and tablets in 2013 and features 10 livestreaming channels from launch.

#### LAUNCH FEATURE SET

- Watch a selection of up to 10 Live Channels based on subscription.
- Available using on Wi-Fi and Mobile Data.
- Use your SKY My Account Login.
- Search the channels in the App.
- Browse a 7 day EPG.
- Book recordings to the MY SKY.
- Book programme reminders.
- Share content items via Social plugins.
- Use Parental controls to manage access to content.
- Register in the App.

## **CHANNEL LINEUP**

| CHANNEL                    | GENRE         | TIER   |
|----------------------------|---------------|--------|
| SKY Sport 1                | Sport         | Sport  |
| SKY Sport 2                | Sport         | Sport  |
| SKY Sport 3                | Sport         | Sport  |
| SKY Sport 4                | Sport         | Sport  |
| <b>SKY Movies Premiere</b> | Movies        | Movies |
| E!                         | Entertainment | Basic  |
| UKTV                       | Entertainment | Basic  |
| Cartoon Network            | Kids & Family | Basic  |
| National Geographic        | Documentaries | Basic  |
| BBC World News             | News          | Basic  |